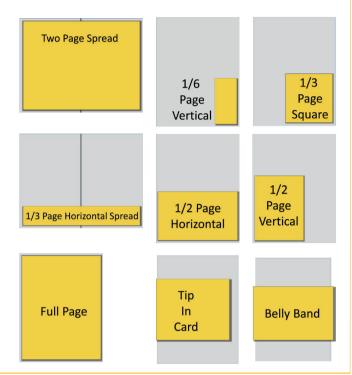

#### **LAYOUT & FILE SPECIFICATIONS**

| Display Ad Dimensions            | Width x Height   |  |  |  |
|----------------------------------|------------------|--|--|--|
| Full page (Trim Size) Full       | 8.25" x 10.875"  |  |  |  |
| Page (Bleed)                     | 8.5" x 11.125"   |  |  |  |
| Full Page (Live Area)            | 7.75" x 10.375"  |  |  |  |
| Two Page Spread (Trim)           | 16.5" x 10.875"  |  |  |  |
| Two Page Spread (Bleed)          | 16.75" x 11.125" |  |  |  |
| 1/2 Page Vertical                | 4.625" x 6.25"   |  |  |  |
| 1/2 Page Horizontal              | 7" x 4.625"      |  |  |  |
| 1/3 Page Horizontal Spread       | 15.3" x 3"       |  |  |  |
| 1/3 Page Square                  | 4.625" x 4.625"  |  |  |  |
| 1/6 Page Vertical                | 2.25" x 4.625"   |  |  |  |
| Classified Listings              | Width x Height   |  |  |  |
| 5 Line Listing                   | N/A              |  |  |  |
| 1" Display                       | 2.25" x 1"       |  |  |  |
| 1-1/2" Display                   | 2.25" x 1.5"     |  |  |  |
| 2-1/2" Display                   | 2.25" x 2.5"     |  |  |  |
| Promotional Ad Dimensions        | Width x Height   |  |  |  |
| Belly Band                       | 17.68" x 6"      |  |  |  |
| Tip In Card                      | 7.25" x 6"       |  |  |  |
| Left of the Cover (Digital ONLY) | 4.25" x 3.25"    |  |  |  |